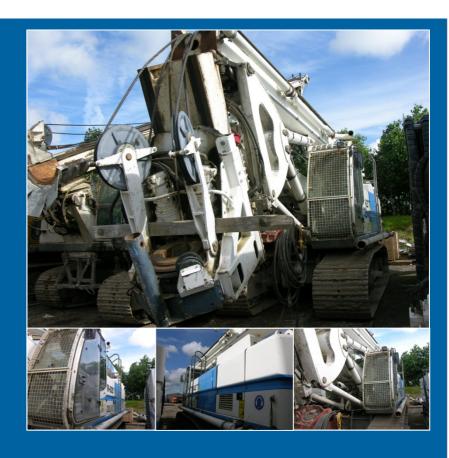

## R-625 HYDRAULIC DRILLING RIG

YEAR OF MANUFACTURE SERIAL NUMBER CONFIGURATION

**PRICE** 

2006 2441 CFA –

COMPACT PILE £POA

Ex Works, UK

The R-625 drilling rig is a versatile rig designed to suit various drilling applications including use with a Kelly bar and the Continuous Flight Auger drilling technique.

## Features include:

Completely self erecting
High reliability and safety
Extendable tracks from 3m to 4.5m
70 ton class machine
High production
360° turret rotation

## **SPECIFICATION:**

In CFA Compact Pile Configuration

Max. Drilling Diameter: 1200mm

Max. Drilling Depth: 20.5m in compact

configuration

Max. Extraction Force: 732 kN

Max. Torque: 240 kNm

Max. Drilling Speed: 30 rpm

Operating Weight: 70 ton

Full service and operational check

completed.

| Diesel engine                           |         |                            |
|-----------------------------------------|---------|----------------------------|
| Make/Model                              |         | Deutz TCD 2015V06 Tier III |
| Max Power                               | kW (HP) | 300 (402)@ 2000rpm         |
| Hydraulic pumps                         |         |                            |
| Main Pumps                              | lt/min  | 2 x 280                    |
| Main Winch                              |         |                            |
| 1 <sup>st</sup> layer Nominal line pull | kN      | 240                        |
| Auxiliary winch                         |         |                            |
| 1 <sup>st</sup> layer Nominal line pull | kN      | 140                        |
| Rotary Table                            |         |                            |
| Nominal Torque                          | kNm     | 240                        |
| Maximum drilling speed                  | rpm     | 30                         |
| Max Extraction force                    | kN      | 732                        |