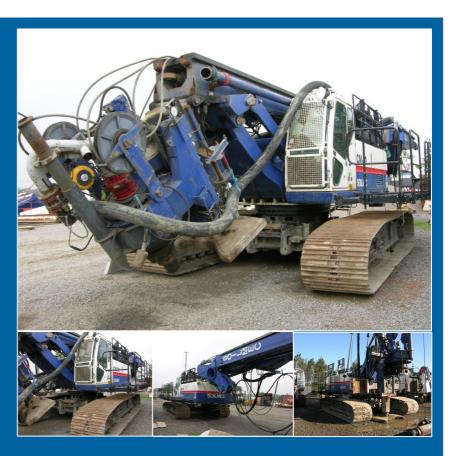

## CM-70 HYDRAULIC DRILLING RIG

YEAR OF MANUFACTURE SERIAL NUMBER CONFIGURATION PRICE 2005 2286 CFA £POA Ex Works, UK

The CM-70 drilling rig is dedicated to the Continuous Flight Auger drilling technique.

## Features include:

Completely self erecting
High reliability and safety
Quick installation
Extendable tracks from 2.5 to 3.9m
Easy manoeuvrability
Low transport costs
High production
360° turret rotation

## **SPECIFICATION:**

In CFA Configuration

Max. Drilling Diameter: 1000mm

Max. Drilling Depth: 22m + 6m with

kelly extension

Max. Extraction Force: 680 kN

Max. Torque: 153 kNm

Max. Drilling Speed: 26 rpm

Operating Weight: 60 ton

Full service and operational check

completed.

| Diesel engine                            |         |                            |
|------------------------------------------|---------|----------------------------|
| Make/Model                               |         | CATERPILLAR 31268 Attach 1 |
| Max Power                                | kW (HP) | 231 (310)@ 2500rpm         |
| Hydraulic pumps                          |         |                            |
| Main Pumps                               | lt/min  | 2 x 230                    |
| Max working pressure                     | MPa     | 32.5                       |
| Main Winch                               |         | Type SW-170                |
| 1 <sup>st</sup> layer Nominal line pull  | kN      | 170                        |
| 1 <sup>st</sup> layer nominal rope speed | m/min   | 73                         |
| Rope Diameter                            | Mm      | 24                         |
| Auxiliary winch                          |         | Type SW - 90.3             |
| 1 <sup>st</sup> layer Nominal line pull  | kN      | 75                         |
| 1 <sup>st</sup> layer nominal rope speed | m/min   | 58                         |
| Rope Diameter                            | Mm      | 19                         |
| Rotary Table                             |         |                            |
| Nominal Torque                           | kNm     | 153@8.0rpm                 |
| Maximum drilling speed                   | rpm     | 26                         |