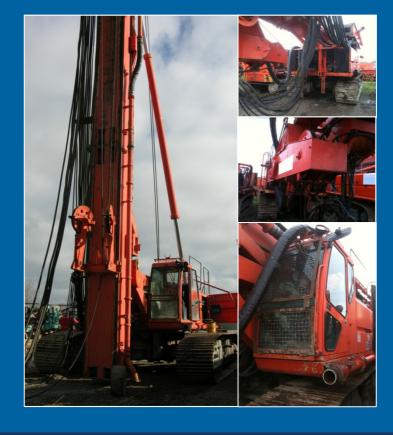

## CM-120 HYDRAULIC DRILLING RIG

YEAR OF MANUFACTURE SERIAL NUMBER CONFIGURATION PRICE 1999 1532 CFA £POA Ex Works, UK

The CM-120 drilling rig is dedicated to the Continuous Flight Auger drilling technique.

## Features include:

Completely self erecting
High reliability and safety
Extendable tracks from 2.5 to 3.9m
High production
360° turret rotation

## **SPECIFICATION:**

In CFA Configuration

Max. Drilling Diameter: 1400mm

Max. Drilling Depth: 24.5m + 6m with

kelly extension

Max. Torque: 250 kNm

Operating Weight: 105 ton

Full service and operational check completed.