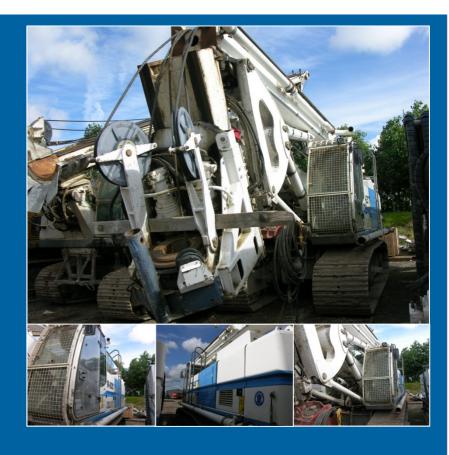

## R-625 HYDRAULIC DRILLING RIG

YEAR OF MANUFACTURE SERIAL NUMBER CONFIGURATION

**PRICE** 

2006 2441 CFA –

COMPACT PILE £POA

Ex Works, UK

The R-625 drilling rig is a versatile rig designed to suit various drilling applications including use with a Kelly bar and the Continuous Flight Auger drilling technique.

## Features include:

Completely self erecting
High reliability and safety
Extendable tracks from 3m to 4.5m
70 ton class machine
High production
360° turret rotation

## **SPECIFICATION:**

In CFA Compact Pile Configuration

Max. Drilling Diameter: 1200mm

Max. Drilling Depth: 20.5m in compact

configuration

Max. Extraction Force: 732 kN

Max. Torque: 240 kNm

Max. Drilling Speed: 30 rpm

Operating Weight: 70 ton

Full service and operational check

completed.

| Diesel engine                           |         |                            |
|-----------------------------------------|---------|----------------------------|
| Make/Model                              |         | Deutz TCD 2015V06 Tier III |
| Max Power                               | kW (HP) | 300 (402)@ 2000rpm         |
| Hydraulic pumps                         |         |                            |
| Main Pumps                              | lt/min  | 2 x 280                    |
| Main Winch                              |         |                            |
| 1 <sup>st</sup> layer Nominal line pull | kN      | 240                        |
| Auxiliary winch                         |         |                            |
| 1 <sup>st</sup> layer Nominal line pull | kN      | 140                        |
| Rotary Table                            |         |                            |
| Nominal Torque                          | kNm     | 240                        |
| Maximum drilling speed                  | rpm     | 30                         |
| Max Extraction force                    | kN      | 732                        |