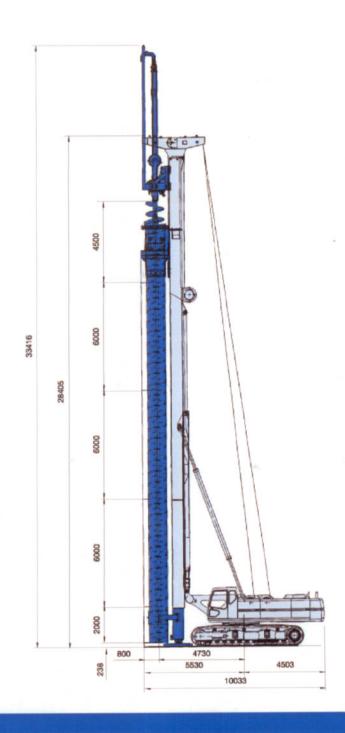

Infact the CM-120 is the unique machine on the market offering the combination of huge drilling capacities, easy transport and self-erection. No service crane is necessary to mount the machine. To reach the highest production level, more than 300 BHP are available at the rotary for high speed drilling with 300 kNm maximum torque. In addition, 116 t extraction force are available to reach 30,5 m depth.

For secant piles, the CM-120 is fitted with a lower casing rotary driver able to develop 360 kNm. It is completed by 32 t capacity crowd winch. Even for big secant pile diameters as 1000 mm, the new rig is able to double or triple the daily production reached by conventional equipment.