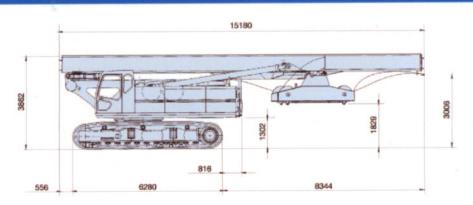

Infact the CM-120 is the unique machine on the market offering the combination of huge drilling capacities, easy transport and self-erection. No service crane is necessary to mount the machine. To reach the highest production level, more than 300 BHP are available at the rotary for high speed drilling with 300 kNm maximum torque. In addition, 116 t extraction force are available to reach 30,5 m depth.