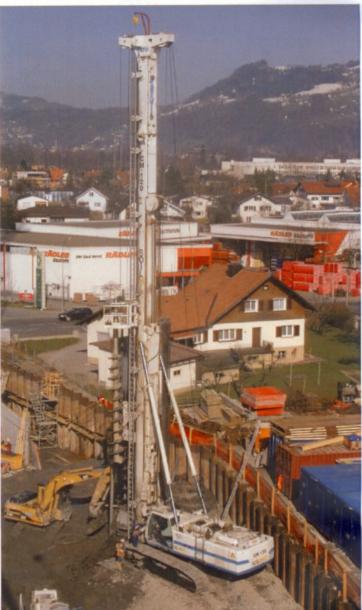

Once more, after the CM-48, CM-50 and the CM-70, with the introduction of the new CM-120, SOILMEC extends the present limits of C.F.A. application field allowing the use of self-erecting rig to very large diameter drilling.

Infact the CM-120 is the unique machine on the market offering the combination of huge drilling capacities, easy transport and self-erection. No service crane is necessary to mount the machine. To reach the highest production level, more than 300 BHP are available at the rotary for high speed drilling with 300 kNm maximum torque. In addition, 116 t extraction force are available to reach 30,5 m depth.

For secant piles, the CM-120 is fitted with a lower casing rotary driver able to develop 360 kNm. It is completed by 32 t capacity crowd winch. Even for big secant pile diameters as 1000 mm, the new rig is able to double or triple the daily production reached by conventional equipment.