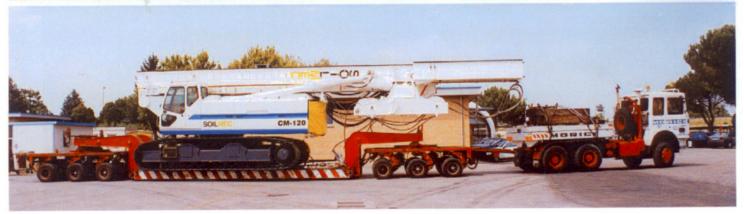

#### A new model

Self-erecting drilling rig dedicated to large diameter CFA and CSP pile drilling.

- A new rig to increase the production capacity in CFA classical technology by drastically reducing the time dedicated to rig up and rig down even for large piles over 1m diameter.
- A new rig to replace D.W. by cased secant piles executed with high production rate with secured vertical alignment through casing use.

Once more, after the CM-48, CM-50 and the CM-70, with the introduction of the new CM-120, SOILMEC extends the present limits of C.F.A. application field allowing the use of self-erecting rig to very large diameter drilling.

Infact the CM-120 is the unique machine on the market offering the combination of huge drilling capacities, easy transport and self-erection. No service crane is necessary to mount the machine. To reach the highest production level, more than 300 BHP are available at the rotary for high speed drilling with 300 kNm maximum torque. In addition, 116 t extraction force are available to reach 30,5 m depth.