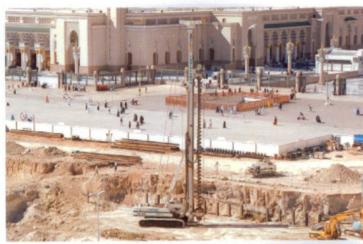

Once more, after the CM-48, CM-50 and the CM-70, with the introduction of the new CM-120, SOILMEC extends the present limits of C.F.A. application field allowing the use of self-erecting rig to very large diameter drilling.

Infact the CM-120 is the unique machine on the market offering the combination of huge drilling capacities, easy transport and self-erection. No service crane is necessary to mount the machine. To reach the highest production level, more than 300 BHP are available at the rotary for high speed drilling with 300 kNm maximum torque. In addition, 116 t extraction force are available to reach 30,5 m depth.

For secant piles, the CM-120 is fitted with a lower casing rotary driver able to develop 360 kNm. It is completed by 32 t capacity crowd winch. Even for big secant pile diameters as 1000 mm, the new rig is able to double or triple the daily production reached by conventional equipment.