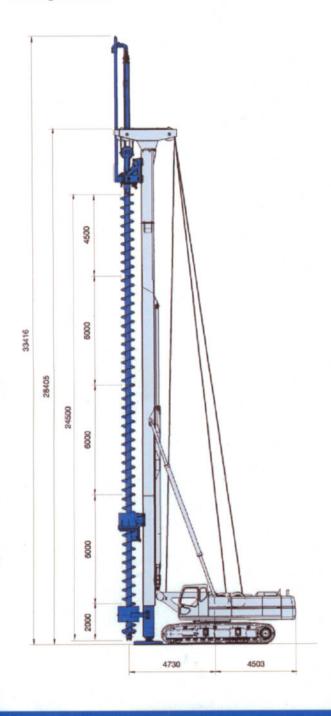

Infact the CM-120 is the unique machine on the market offering the combination of huge drilling capacities, easy transport and self-erection. No service crane is necessary to mount the machine. To reach the highest production level, more than 300 BHP are available at the rotary for high speed drilling with 300 kNm maximum torque. In addition, 116 t extraction force are available to reach 30,5 m depth.