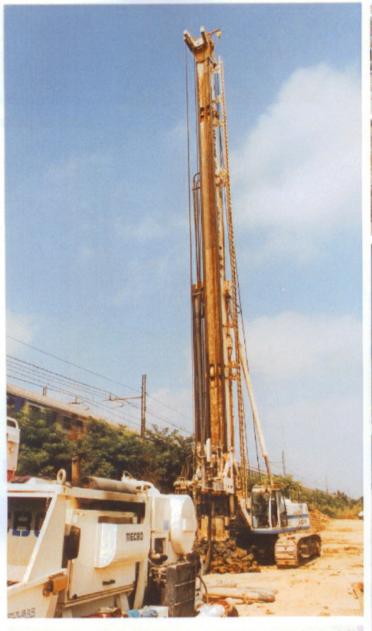

Once more, after the CM-48, CM-50 and the CM-70, with the introduction of the new CM-120, SOILMEC extends the present limits of C.F.A. application field allowing the use of self-erecting rig to very large diameter drilling.

Infact the CM-120 is the unique machine on the market offering the combination of huge drilling capacities, easy transport and self-erection. No service crane is necessary to mount the machine. To reach the highest production level, more than 300 BHP are available at the rotary for high speed drilling with 300 kNm maximum torque. In addition, 116 t extraction force are available to reach 30,5 m depth.

For secant piles, the CM-120 is fitted with a lower casing rotary driver able to develop 360 kNm. It is completed by 32 t capacity crowd winch. Even for big secant pile diameters as 1000 mm, the new rig is able to double or triple the daily production reached by conventional equipment.