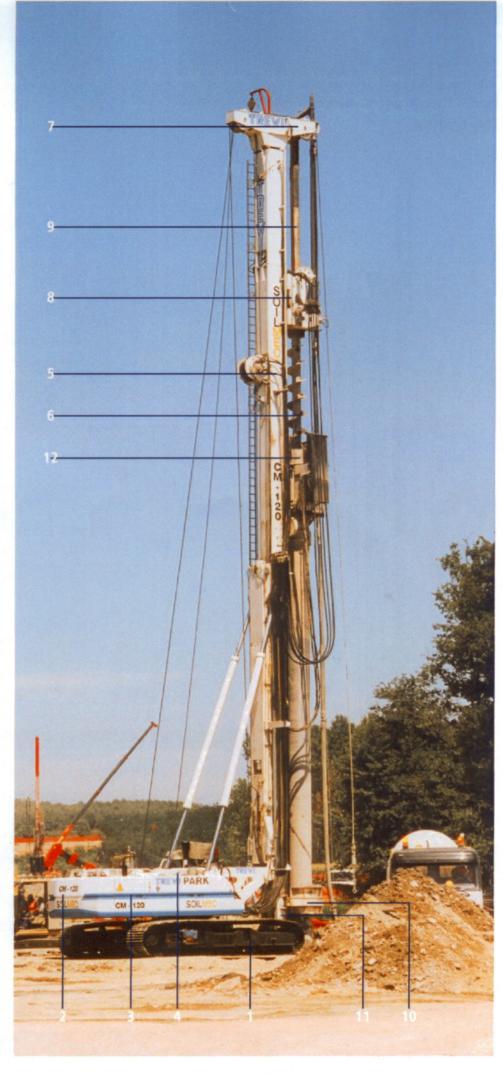

Infact the CM-120 is the unique machine on the market offering the combination of huge drilling capacities, easy transport and self-erection. No service crane is necessary to mount the machine. To reach the highest production level, more than 300 BHP are available at the rotary for high speed drilling with 300 kNm maximum torque. In addition, 116 t extraction force are available to reach 30,5 m depth.

For secant piles, the CM-120 is fitted with a lower casing rotary driver able to develop 360 kNm. It is completed by 32 t capacity crowd winch. Even for big secant pile diameters as 1000 mm, the new rig is able to double or triple the daily production reached by conventional equipment.