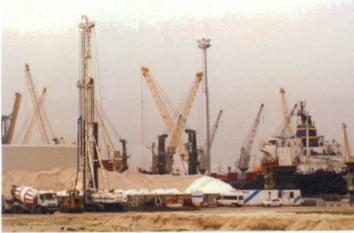

Once more, after the CM-48, CM-50 and the CM-70, with the introduction of the new CM-120, SOILMEC extends the present limits of C.F.A. application field allowing the use of self-erecting rig to very large diameter drilling.

Infact the CM-120 is the unique machine on the market offering the combination of huge drilling capacities, easy transport and self-erection. No service crane is necessary to mount the machine. To reach the highest production level, more than 300 BHP are available at the rotary for high speed drilling with 300 kNm maximum torque. In addition, 116 t extraction force are available to reach 30,5 m depth.

For secant piles, the CM-120 is fitted with a lower casing rotary driver able to develop 360 kNm. It is completed by 32 t capacity crowd winch. Even for big secant pile diameters as 1000 mm, the new rig is able to double or triple the daily production reached by conventional equipment.