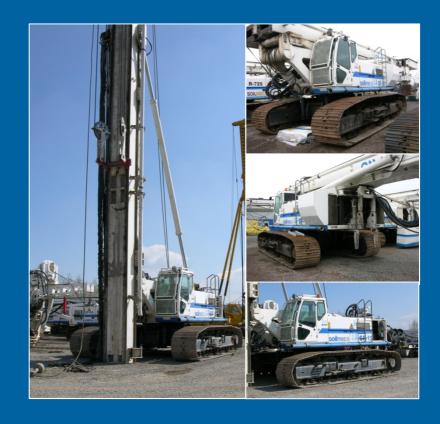

## **SF-120** HYDRAULIC DRILLING RIG

YEAR OF MANUFACTURE **SERIAL NUMBER** CONFIGURATION **PRICE** 

2008 2886 CFA **SPOA** Ex Works, UK

The SF-120 drilling rig is dedicated to the Continuous Flight Auger drilling technique.

## Features include:

Completely self erecting High reliability and safety Extendable tracks from 2.5 to 3.9m High production 360° turret rotation

## **SPECIFICATION:**

In CFA Configuration

Max. Drilling Diameter: 1200mm

Max. Drilling Depth: 24.5m + 6m with

kelly extension

Max. Torque: 300 kNm

Operating Weight: 105 ton

Full service and operational check