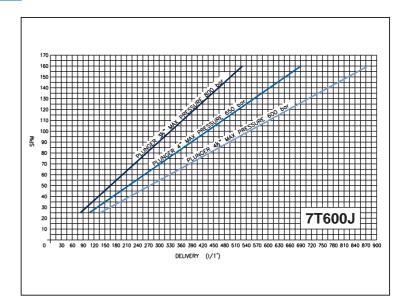

## 7T-600J

| Plunger diameter     | in             | 3 1/2 - 4 - 4 1/2 |
|----------------------|----------------|-------------------|
| Stroke               | in             | 7                 |
| Max discharge press. | bar (P.S.I.)   | 800 (11.600)      |
| Max delivery         | l/min (G.P.M.) | 760 (200)         |
| Nominal power        | kW (HP)        | 447 (600)         |
| Mass (approx.)       | kg (Ibs)       | 14.000 (30.870)   |