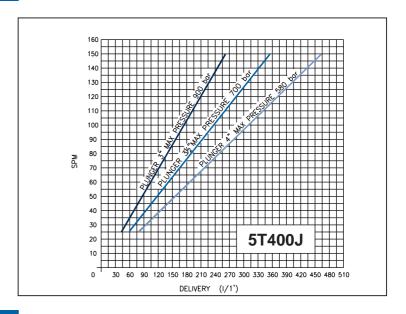

## 5T-400J

| Plunger diameter     | in             | 3 - 3 1/2 - 4   |
|----------------------|----------------|-----------------|
| Stroke               | in             | 5               |
| Max discharge press. | bar (P.S.I.)   | 900 (13.050)    |
| Max delivery         | l/min (G.P.M.) | 442 (116)       |
| Nominal power        | kW (HP)        | 298 (400)       |
| Mass (approx.)       | kg (Ibs)       | 12.500 (27.560) |