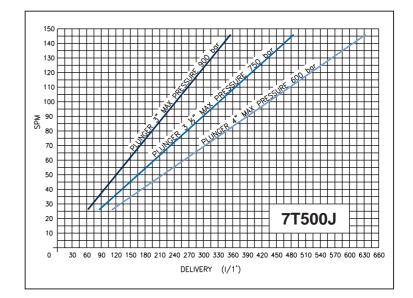

## 7T-500J

| Plunger diameter     | in             | 3 - 3 1/2 - 4   |
|----------------------|----------------|-----------------|
| Stroke               | in             | 7               |
| Max discharge press. | bar (P.S.I.)   | 900 (13.050)    |
| Max delivery         | l/min (G.P.M.) | 599 (158)       |
| Nominal power        | kW (HP)        | 373 (500)       |
| Mass (approx.)       | kg (lbs)       | 13.400 (29.550) |