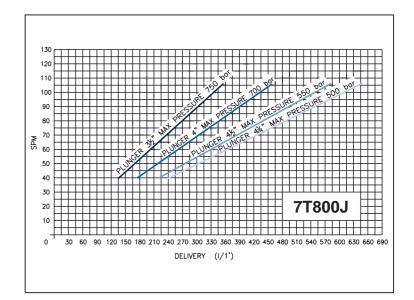

## 7T-800J

| Plunger diameter     | in 3           | 1/2 - 4 - 4 1/2 - 4 3/4 |
|----------------------|----------------|-------------------------|
| Stroke               | in             | 7                       |
| Max discharge press. | bar (P.S.I.)   | 750 (10.880)            |
| Max delivery         | l/min (G.P.M.) | 614 (162)               |
| Nominal power        | kW (HP)        | 597 (800)               |
| Mass (approx.)       | kg (lbs)       | 23.000 (50.700)         |