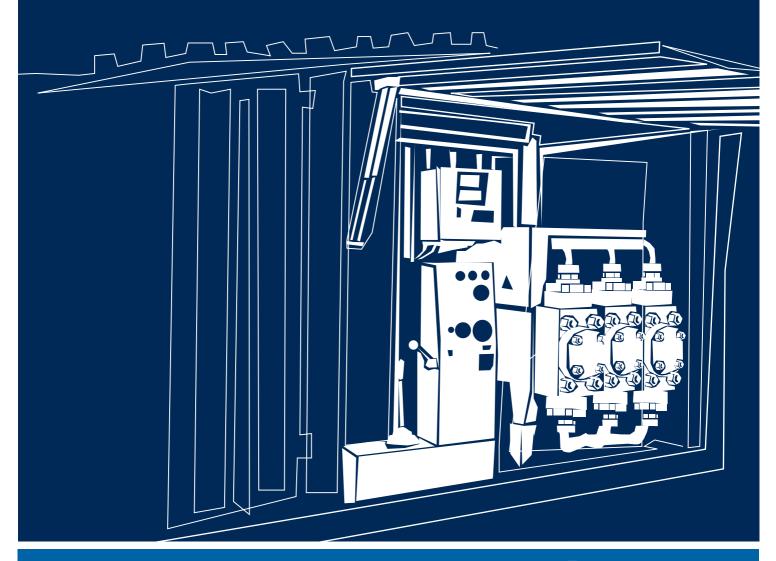

#### Containerized version\*

\* only 5T-400J, 7T-500J and 7T-600J

#### **Skid-mounted version**

#### **Details**

- 1. Side view of the pump
- **2.** Visualizing and recording devices for treatment parameters
- **3.** Fluid-end cabin easily accessible from 3 openables sides

SOILMEC distributes machinery and structures all over the world, supported by SOILMEC subsidiary companies and representative offices as: