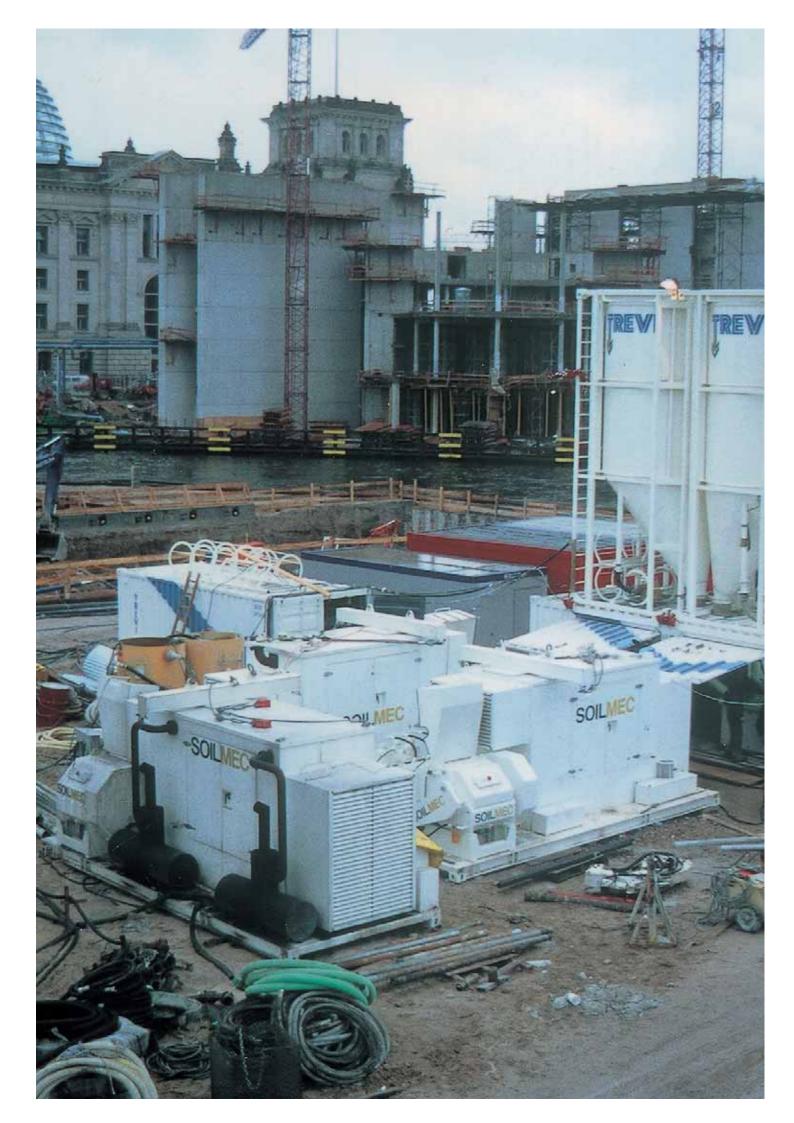

#### **JOB SITE EQUIPMENT**

SOILMEC pumps are used for high pressure grout technologies for soil consolidations.

The experience gained in the oilfield as well as in soil improvement over the last two decades, has developed into a sturdy and reliable.

#### Containerized version\*

\* only 5T-400J, 7T-500J and 7T-600J

#### **Skid-mounted version**