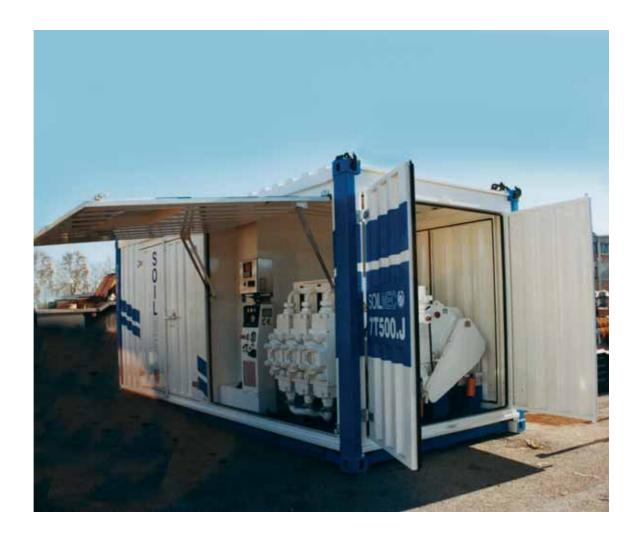

#### Containerized version\*

\* only 5T-400J, 7T-500J and 7T-600J

#### **Skid-mounted version**

#### **Details**

- 1. Side view of the pump
- **2.** Visualizing and recording devices for treatment parameters
- **3.** Fluid-end cabin easily accessible from 3 openables sides

SOILMEC distributes machinery and structures all over the world, supported by SOILMEC subsidiary companies and representative offices as: