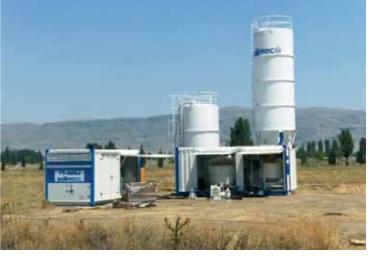

#### **JOB SITE EQUIPMENT**

SOILMEC pumps are used for high pressure grout technologies for soil consolidations.

The experience gained in the oilfield as well as in soil improvement over the last two decades, has developed into a sturdy and reliable.

#### Containerized version\*

\* only 5T-400J, 7T-500J and 7T-600J

#### **Skid-mounted version**