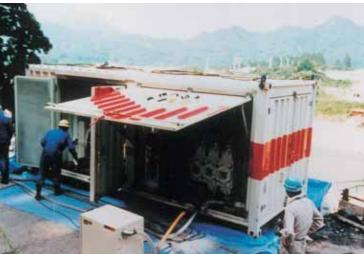

power        | kW (HP)        | 597 (800)               |
| Mass (approx.)       | kg (lbs)       | 23.000 (50.700)         |



### 7T-1000J

| Plunger diameter     | in             | 4 - 4 1/2 - 4 3/4 - 5 |
|----------------------|----------------|-----------------------|
| Stroke               | in             | 7                     |
| Max discharge press. | bar (P.S.I.)   | 800 (11.600)          |
| Max delivery         | l/min (G.P.M.) | 682 (180)             |
| Nominal power        | kW (HP)        | 746 (1.000)           |
| Mass (approx.)       | kg (lbs)       | 24.000 (52.900)       |



#### **Details**

- 1. Side view of the pump
- **2.** Visualizing and recording devices for treatment parameters
- **3.** Fluid-end cabin easily accessible from 3 openables sides

















SOILMEC distributes machinery and structures all over the world, supported by SOILMEC subsidiary companies and representative offices as:

SOILMEC LTD - U.K.

SOILMEC MISR S.A.E. Co. - Egypt

SOILMEC (H.K.) Limited - Hong Kong

SOILMEC JAPAN CO LTD - Japan

SOILMEC S.P.A. - Beijing Repr. Office - P.R. China

**SOILMEC FAR EAST PTE.LTD** - Singapore

**SOILMEC ARABIA LLC** - Saudi Arabia

**SOILMEC EMIRATES** - U.A.E.

**SOILMEC GULF** - U.A.E.

**SOILMEC FRANCE S.A.S.** - France

**SOILMEC INDIA** - India

SOILMEC S.P.A. - Moscow Repr. Office - Russia

**SOILMEC DEUTSCHLAND GmbH** - Deutschland

**SOILMEC NORTH AMERICA - Boston** - USA

#### **CERTIFIED QUALITY SYSTEM**

In 1990 Soilmec was awarded with the certification of its Quality System complying with ISO 9001:2000 and ISO 14001: