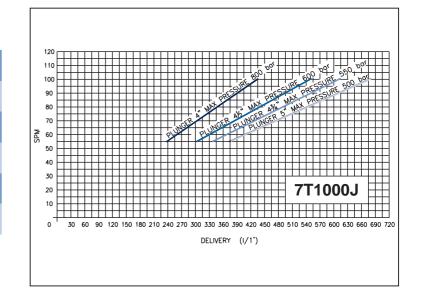

### 7T-1000J

| Plunger diameter     | in             | 4 - 4 1/2 - 4 3/4 - 5 |
|----------------------|----------------|-----------------------|
| Stroke               | in             | 7                     |
| Max discharge press. | bar (P.S.I.)   | 800 (11.600)          |
| Max delivery         | l/min (G.P.M.) | 682 (180)             |
| Nominal power        | kW (HP)        | 746 (1.000)           |
| Mass (approx.)       | kg (lbs)       | 24.000 (52.900)       |